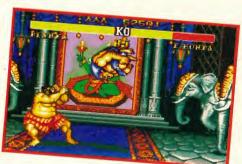

## SPECIAL CHAMPION EDITION

15111

It's the question on everyone's mind just what is the ultimate Megadrive beat 'em up? Is it Capcom's own conversion of the arcade phenomenom of the '90s — Street Fighter II? Or is Acclaim's Megadrive conversion of Mortal Kombat the more superior title. First, we compare the features of the two contenders and then we ask each member of the MEAN MACHINES editorial team to decide just which game is king of the beat 'em ups?

## **ROUND ONE: GRAPHICS**

In this first round we examine the graphics

of each contender. Both titles are very impressive indeed — Mortal Kombat goes for the digitised graphical realism, whereas Street Fighter II opts for a more cartoon-like approach. Both games have excellent backdrops, sprites and animation. Overall, the MEAN MACHINES crew agreed that Street Fighter II had the better visuals arguing that the Capcom game had more graphics, better colour schemes and slightly better ani-

mation. Although the overall effect of Mortal Kombat's

graphics are excellent in motion, some of the sprites and backdrops seem a bit rough around the edges.

Tasty she may be but Sonya still gets pipped at the post in the looks department.

**MORTAL KOMBAT** 

STREET FIGHTER II

that this lardy-ass is a good looker!

KO

SCARPION.

4000

The depth of detail in the Streetfighter graphics make it a sure fire winner.